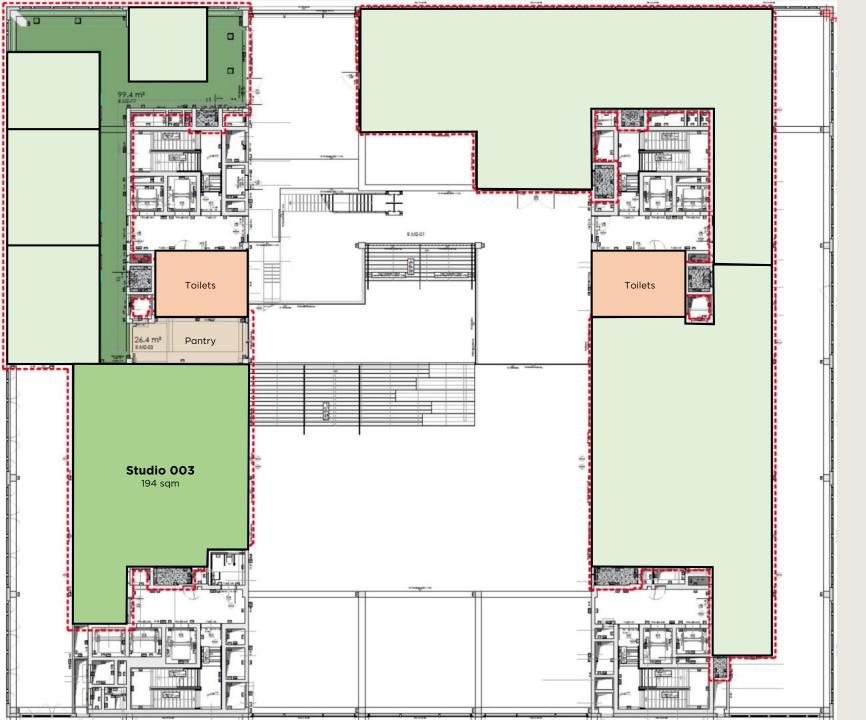

### Monthly costs per sqm

Service charges **6,75** EUR

Energy charges 1,50 EUR

003 Studio

194 Sqm (LFA)

Mezzanine Floor

Rent per sqm per month

33,50 EUR 1-year lease

31,50 EUR 3-year lease

28,50 5-year lease EUR

Monthly costs per sqm

6,75 Service charges **EUR** 

1,50 Energy charges EUR

<sup>\*</sup> Price increase per year based on the greater of CPI or 3%

<sup>\*</sup> Post-calculated