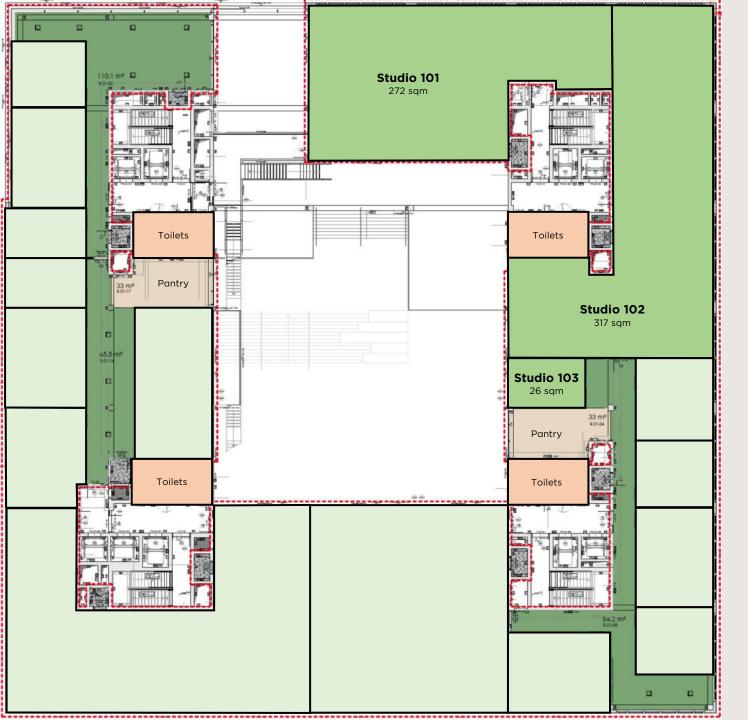

### Monthly costs per sqm

6,75 Service charges **EUR** 

1,50 Energy charges EUR

Studio 101

Sqm (LFA) **272** 

Floor First floor

### Rent per sqm per month

1-year lease **33,50** EUR

3-year lease **31,50** EUR

5-year lease **28,50** EUR

### Monthly costs per sqm

Service charges **6,75** EUR

<sup>\*</sup> Price increase per year based on the greater of CPI or 3%

<sup>\*</sup> Post-calculated

Studio 102

Sqm (LFA) **317** 

Floor First floor

### Monthly costs per sqm

Service charges **6,75** EUR

<sup>\*</sup> Price increase per year based on the greater of CPI or 3%

<sup>\*</sup> Post-calculated

Studio **101–102** 

Sqm (LFA) **589** 

Floor First floor