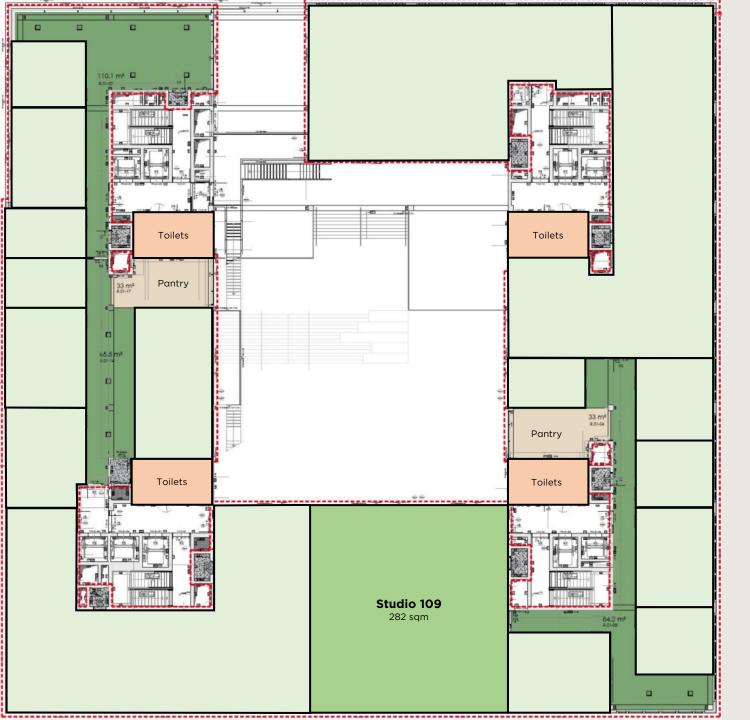

#### Monthly costs per sqm

Service charges **6,75** EUR

<sup>\*</sup> Price increase per year based on the greater of CPI or 3%

<sup>\*</sup> Post-calculated

Studio 109

Sqm (LFA) **282** 

Floor First floor

### Rent per sqm per month

1-year lease **33,50** EUR

3-year lease **31,50** EUR

5-year lease **28,50** EUR

### Monthly costs per sqm

Service charges **6,75** EUR

<sup>\*</sup> Price increase per year based on the greater of CPI or 3%

<sup>\*</sup> Post-calculated

Studio 110

Sqm (LFA) **328** 

Floor First floor