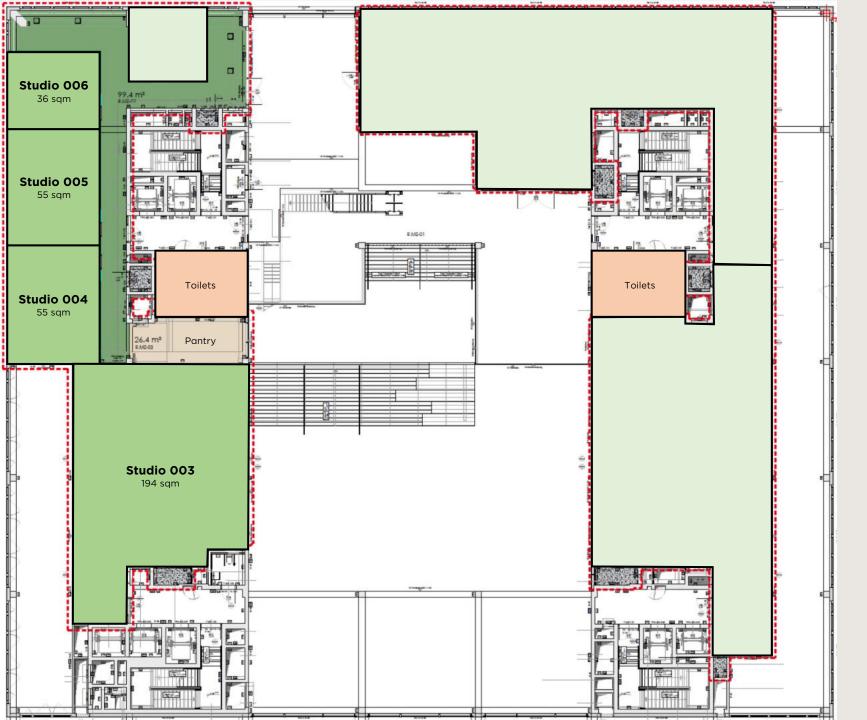

003-006 Studio

340 Sqm (LFA)

Mezzanine Floor

Rent per sqm per month

33,50 EUR 1-year lease

31,50 3-year lease **EUR** 

28,50 5-year lease **EUR** 

\* Price increase per year based on the greater of CPI or 3%

Monthly costs per sqm

6,75 Service charges **EUR** 

1,50 Energy charges EUR

004-006 Studio

146 Sqm (LFA)

Mezzanine Floor