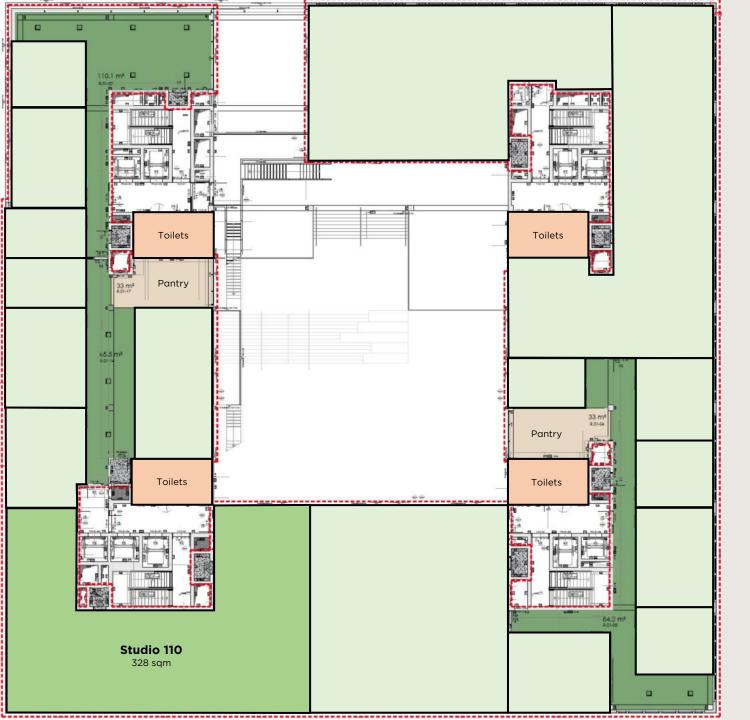

### Monthly costs per sqm

Service charges **6,75** EUR

<sup>\*</sup> Price increase per year based on the greater of CPI or 3%

<sup>\*</sup> Post-calculated

Studio 110

Sqm (LFA) **328** 

Floor First floor

### Rent per sqm per month

1-year lease **33,50** EUR

3-year lease **31,50** EUR

5-year lease **28,50** EUR

### Monthly costs per sqm

Service charges **6,75** EUR

<sup>\*</sup> Price increase per year based on the greater of CPI or 3%

<sup>\*</sup> Post-calculated

Studio **109–110** 

Sqm (LFA) **610** 

Floor First floor