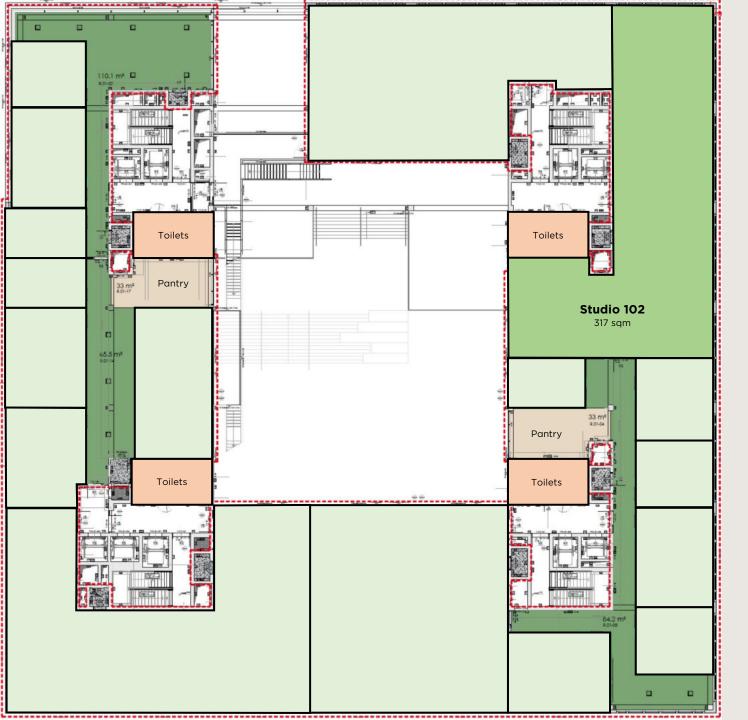

### Monthly costs per sqm

Service charges **6,75** EUR

<sup>\*</sup> Price increase per year based on the greater of CPI or 3%

<sup>\*</sup> Post-calculated

Studio 102

Sqm (LFA) **317** 

Floor First floor

### Rent per sqm per month

1-year lease **33,50** EUR

3-year lease **31,50** EUR

5-year lease **28,50** EUR

### Monthly costs per sqm

Service charges **6,75** EUR

<sup>\*</sup> Price increase per year based on the greater of CPI or 3%

<sup>\*</sup> Post-calculated

Studio **101–102** 

Sqm (LFA) **589** 

Floor First floor