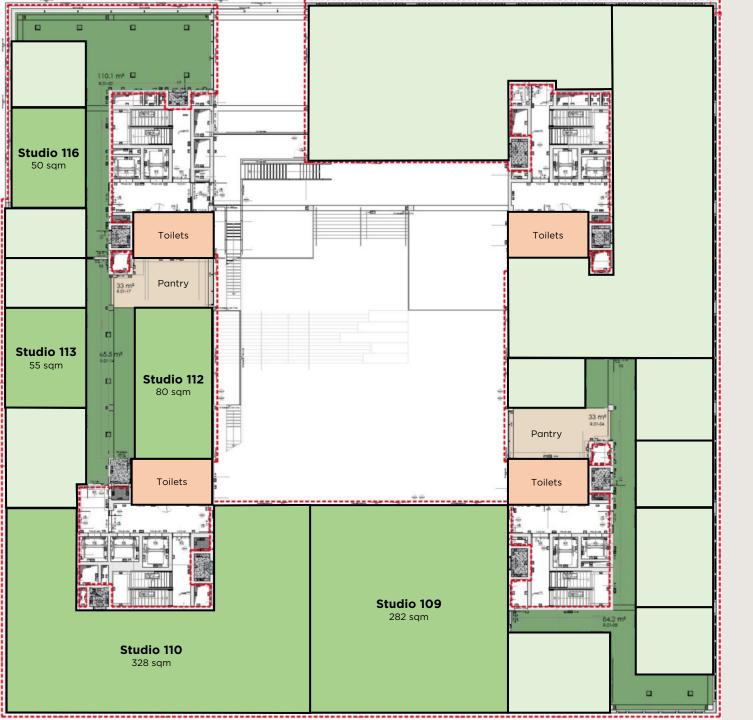

#### Monthly costs per sqm

Service charges **6,75** EUR

<sup>\*</sup> Price increase per year based on the greater of CPI or 3%

<sup>\*</sup> Post-calculated

Studio 109

Sqm (LFA) **282** 

Floor First floor

### Rent per sqm per month

1-year lease **33,50** EUR

3-year lease **31,50** EUR

5-year lease **28,50** EUR

### Monthly costs per sqm

Service charges **6,75** EUR

<sup>\*</sup> Price increase per year based on the greater of CPI or 3%

<sup>\*</sup> Post-calculated

Studio 110

Sqm (LFA) **328** 

Floor First floor

### Monthly costs per sqm

Service charges **6,75** EUR

<sup>\*</sup> Price increase per year based on the greater of CPI or 3%

<sup>\*</sup> Post-calculated

Studio **112–113, 116** 

Sqm (LFA) **185** 

Floor First floor

### Rent per sqm per month

1-year lease **35,50** EUR

3-year lease **33,50** EUR

5-year lease **31,50** EUR

### Monthly costs per sqm

Service charges **6,75** EUR

<sup>\*</sup> Price increase per year based on the greater of CPI or 3%

<sup>\*</sup> Post-calculated

Studio 109-110, 112-113, 116

Sqm (LFA) **795** 

Floor First floor

### Monthly costs per sqm

Service charges **6,75** EUR

<sup>\*</sup> Price increase per year based on the greater of CPI or 3%

<sup>\*</sup> Post-calculated