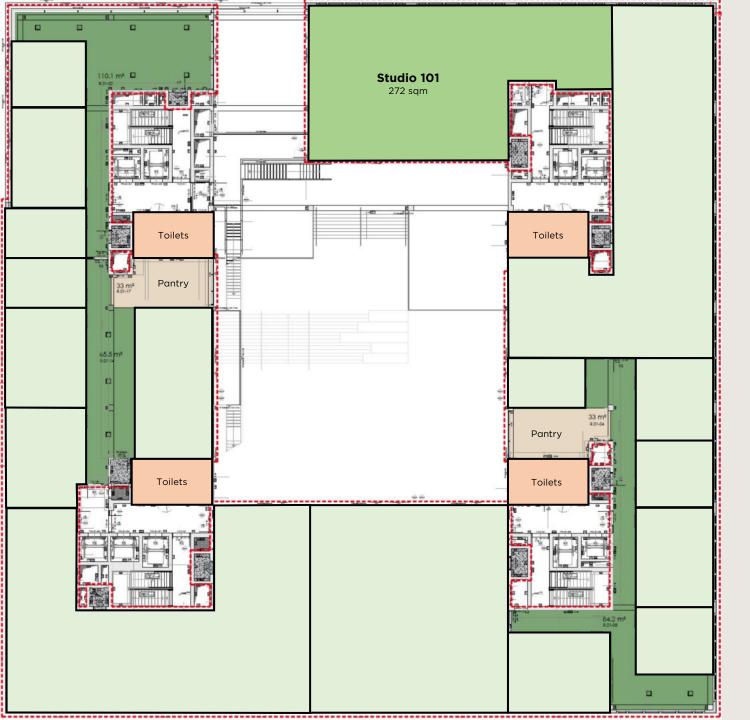

### Monthly costs per sqm

6,75 Service charges **EUR** 

1,50 Energy charges EUR

Studio 101

Sqm (LFA) **272** 

Floor First floor

### Rent per sqm per month

1-year lease **33,50** EUR

3-year lease **31,50** EUR

5-year lease **28,50** EUR

### Monthly costs per sqm

Service charges **6,75** EUR

<sup>\*</sup> Price increase per year based on the greater of CPI or 3%

<sup>\*</sup> Post-calculated

Studio 102

Sqm (LFA) **317** 

Floor First floor