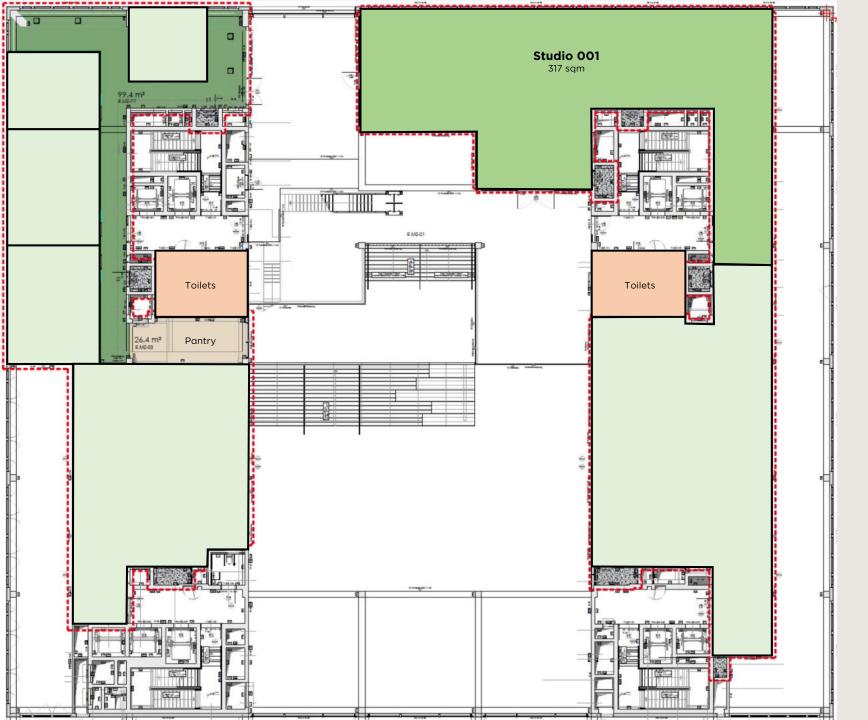

001 Studio

317 Sqm (LFA)

Mezzanine Floor

### Rent per sqm per month

33,50 EUR 1-year lease

31,50 3-year lease **EUR** 

28,50 5-year lease EUR

\* Price increase per year based on the greater of CPI or 3%

### Monthly costs per sqm

6,75 Service charges **EUR** 

1,50 Energy charges EUR

002 Studio

272 Sqm (LFA)

Mezzanine Floor