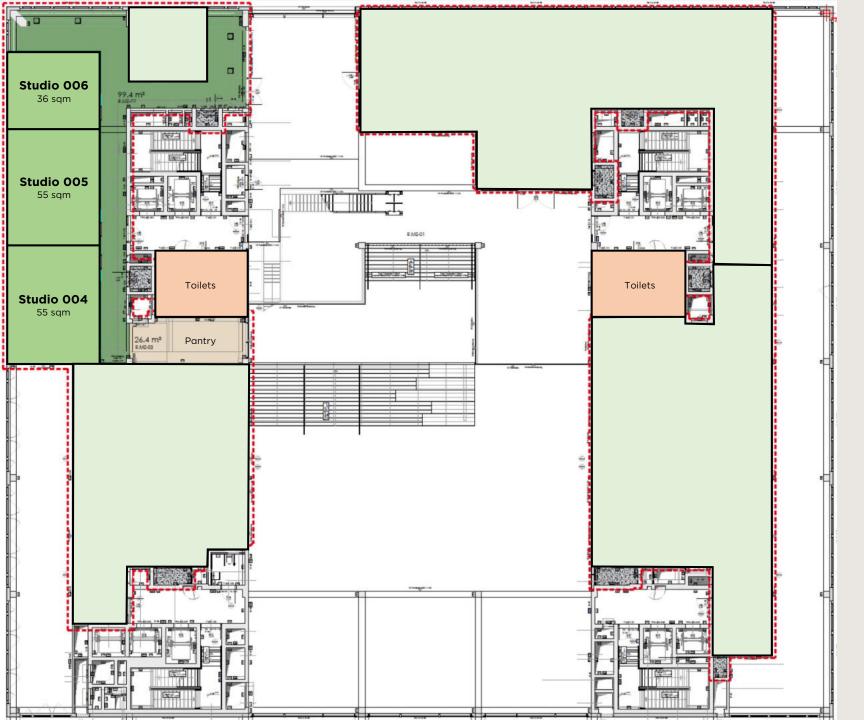

Monthly costs per sqm

6,75 Service charges **EUR** 

1,50 Energy charges EUR

004-006 Studio

146 Sqm (LFA)

Mezzanine Floor

### Rent per sqm per month

37,50 EUR 1-year lease

35,50 3-year lease **EUR** 

33,50 5-year lease EUR

\* Price increase per year based on the greater of CPI or 3%

### Monthly costs per sqm

6,75 Service charges **EUR** 

1,50 Energy charges EUR

Studio 101

Sqm (LFA) **272** 

Floor First floor