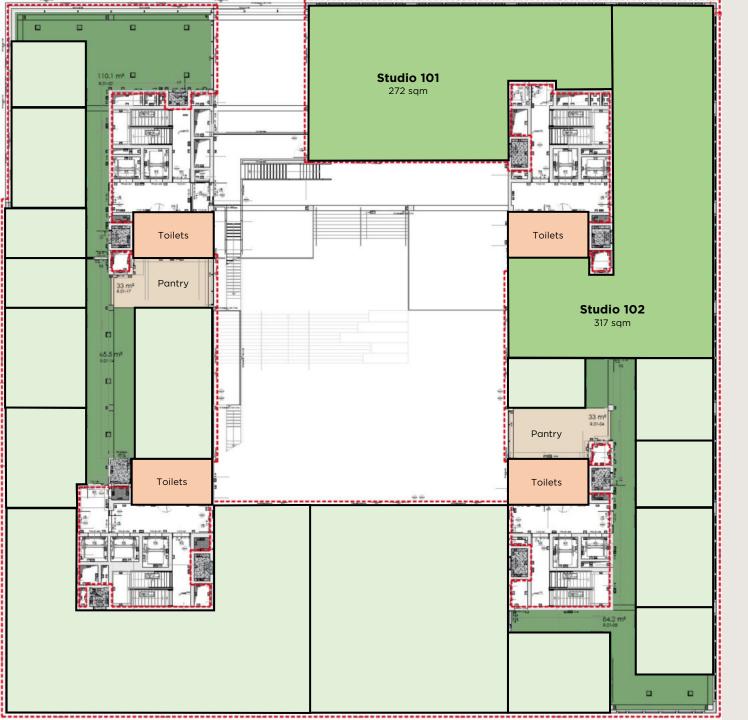

### Monthly costs per sqm

Service charges **6,75** EUR

<sup>\*</sup> Price increase per year based on the greater of CPI or 3%

<sup>\*</sup> Post-calculated

Studio **101–102** 

Sqm (LFA) **589** 

Floor First floor

### Rent per sqm per month

1-year lease **33,50** EUR

3-year lease **31,50** EUR

5-year lease **28,50** EUR

### Monthly costs per sqm

Service charges **6,75** EUR

<sup>\*</sup> Price increase per year based on the greater of CPI or 3%

<sup>\*</sup> Post-calculated

Studio **103-105** 

Sqm (LFA) 109

Floor First floor