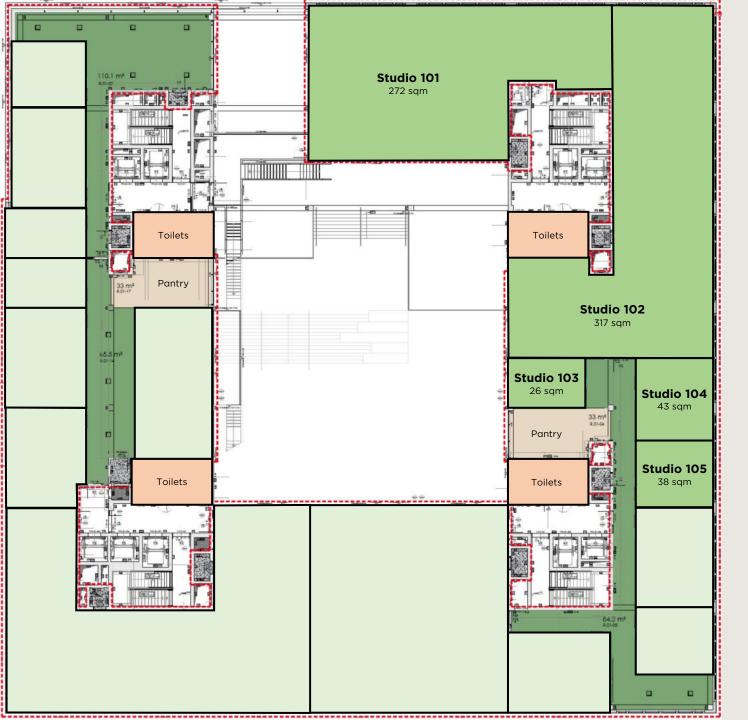

### Monthly costs per sqm

Service charges **6,75** EUR

<sup>\*</sup> Price increase per year based on the greater of CPI or 3%

<sup>\*</sup> Post-calculated

Studio **103-105** 

Sqm (LFA) 109

Floor First floor

### Rent per sqm per month

1-year lease **37,50** EUR

**3-**year lease **35,50** EUR

5-year lease **33,50** EUR

\* Price increase per year based on the greater of CPI or 3%

### Monthly costs per sqm

Service charges **6,75** EUR

<sup>\*</sup> Post-calculated

Studio **101–103** 

Sqm (LFA) **615** 

Floor First floor