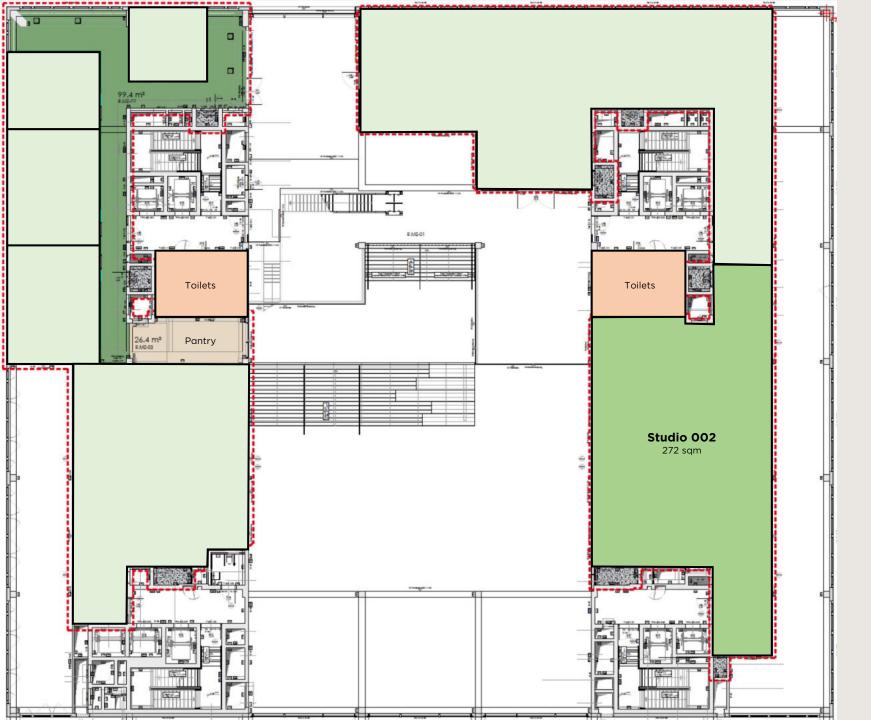

### Monthly costs per sqm

6,75 Service charges **EUR** 

1,50 Energy charges EUR

002 Studio

272 Sqm (LFA)

Mezzanine Floor

### Rent per sqm per month

33,50 EUR 1-year lease

31,50 3-year lease **EUR** 

28,50 5-year lease EUR

\* Price increase per year based on the greater of CPI or 3%

### Monthly costs per sqm

6,75 Service charges **EUR** 

1,50 Energy charges EUR

Studio **001-002** 

Sqm (LFA) **589** 

Floor **Mezzanine** 