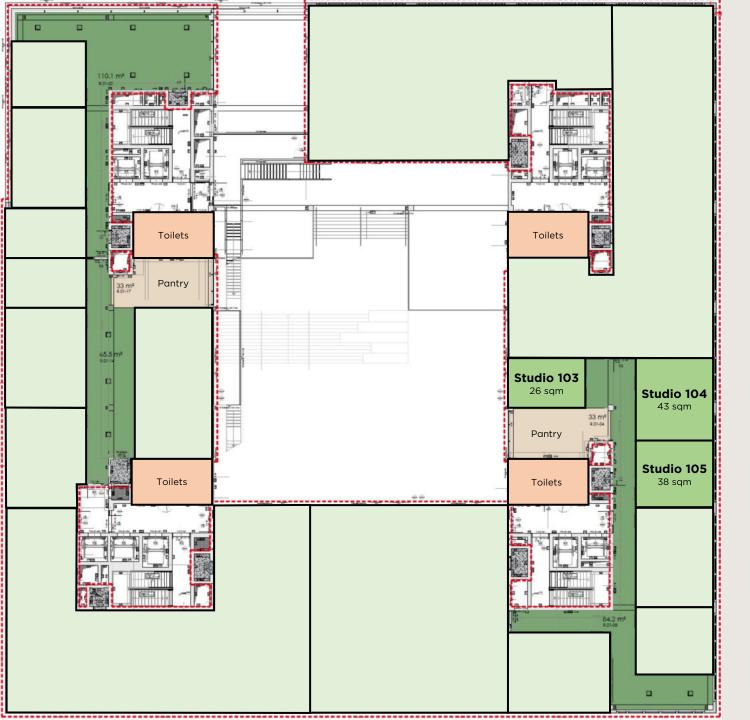

### Monthly costs per sqm

Service charges **6,75** EUR

<sup>\*</sup> Price increase per year based on the greater of CPI or 3%

<sup>\*</sup> Post-calculated

Studio **103-105** 

Sqm (LFA) 109

Floor First floor

### Rent per sqm per month

1-year lease **37,50** EUR

**3-**year lease **35,50** EUR

5-year lease **33,50** EUR

\* Price increase per year based on the greater of CPI or 3%

### Monthly costs per sqm

Service charges **6,75** EUR

<sup>\*</sup> Post-calculated

Studio **101–103** 

Sqm (LFA) **615** 

Floor First floor