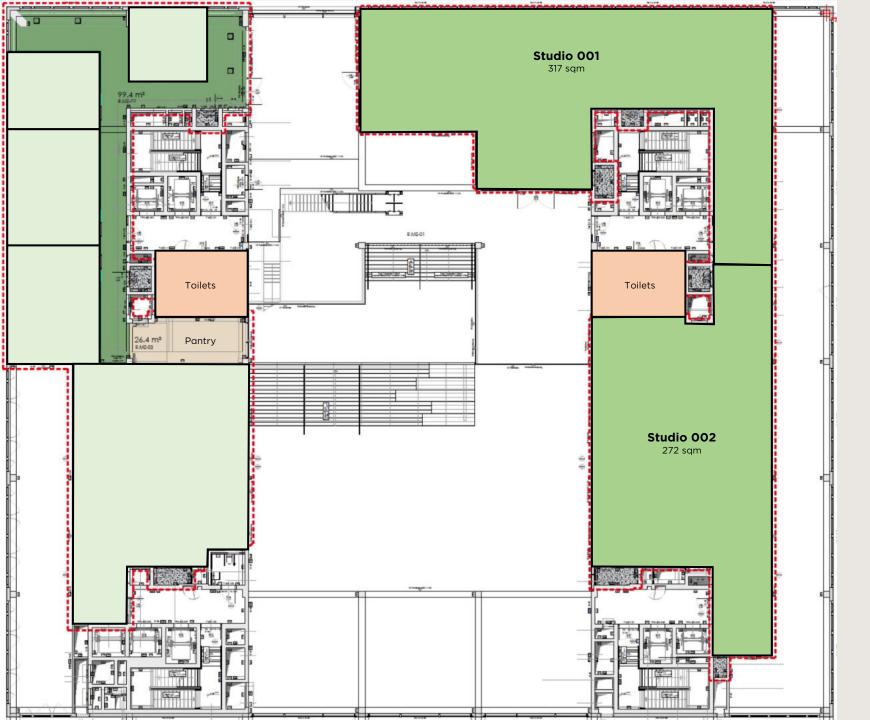

001 Studio

317 Sqm (LFA)

Mezzanine Floor

### Rent per sqm per month

33,50 EUR 1-year lease

31,50 3-year lease **EUR** 

28,50 5-year lease EUR

\* Price increase per year based on the greater of CPI or 3%

### Monthly costs per sqm

6,75 Service charges **EUR** 

1,50 Energy charges EUR

002 Studio

272 Sqm (LFA)

Mezzanine Floor

### Monthly costs per sqm

6,75 Service charges **EUR** 

1,50 Energy charges EUR

Studio **001-002** 

Sqm (LFA) **589** 

Floor **Mezzanine** 