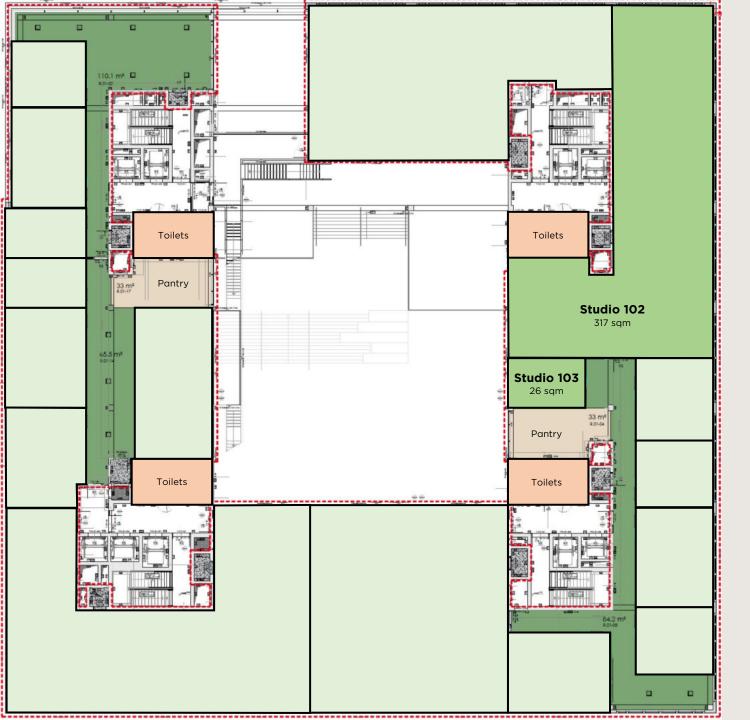

### Rent per sqm per month

1-year lease **33,50** EUR

3-year lease **31,50** EUR

5-year lease **28,50** EUR

### Monthly costs per sqm

Service charges **6,75** EUR

<sup>\*</sup> Price increase per year based on the greater of CPI or 3%

<sup>\*</sup> Post-calculated

Studio **101–102** 

Sqm (LFA) **589** 

Floor First floor

### Monthly costs per sqm

Service charges **6,75** EUR

<sup>\*</sup> Price increase per year based on the greater of CPI or 3%

<sup>\*</sup> Post-calculated

Studio **102–103** 

Sqm (LFA) **343** 

Floor First floor

### Monthly costs per sqm

Service charges **6,75** EUR

<sup>\*</sup> Price increase per year based on the greater of CPI or 3%

<sup>\*</sup> Post-calculated

Studio **101–105** 

Sqm (LFA) **698** 

Floor First floor