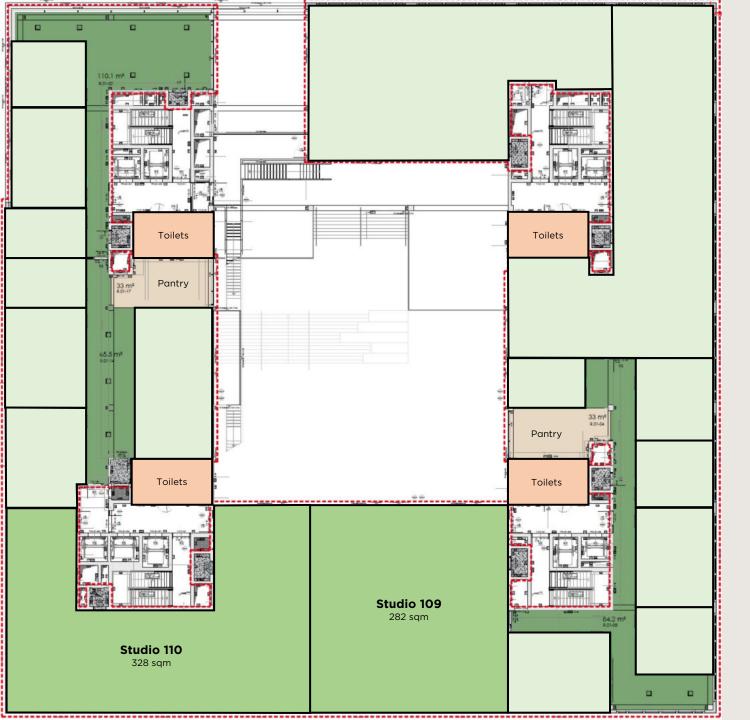

#### Monthly costs per sqm

Service charges **6,75** EUR

<sup>\*</sup> Price increase per year based on the greater of CPI or 3%

<sup>\*</sup> Post-calculated

Studio 109

Sqm (LFA) **282** 

Floor First floor

### Rent per sqm per month

1-year lease **33,50** EUR

3-year lease **31,50** EUR

5-year lease **28,50** EUR

### Monthly costs per sqm

Service charges **6,75** EUR

<sup>\*</sup> Price increase per year based on the greater of CPI or 3%

<sup>\*</sup> Post-calculated

Studio 110

Sqm (LFA) **328** 

Floor First floor

### Monthly costs per sqm

Service charges **6,75** EUR

<sup>\*</sup> Price increase per year based on the greater of CPI or 3%

<sup>\*</sup> Post-calculated

Studio **109–110** 

Sqm (LFA) **610** 

Floor First floor