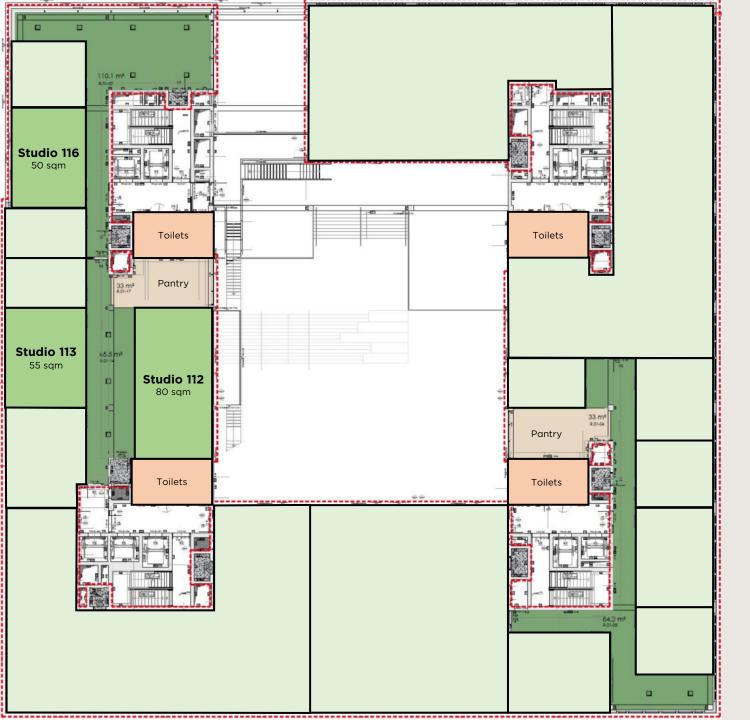

### Monthly costs per sqm

Service charges **6,75** EUR

<sup>\*</sup> Price increase per year based on the greater of CPI or 3%

<sup>\*</sup> Post-calculated

Studio **112–113, 116** 

Sqm (LFA) **185** 

Floor First floor

### Rent per sqm per month

1-year lease **35,50** EUR

3-year lease **33,50** EUR

5-year lease **31,50** EUR

### Monthly costs per sqm

Service charges **6,75** EUR

<sup>\*</sup> Price increase per year based on the greater of CPI or 3%

<sup>\*</sup> Post-calculated

Studio 109-110, 112-113, 116

Sqm (LFA) **795** 

Floor First floor